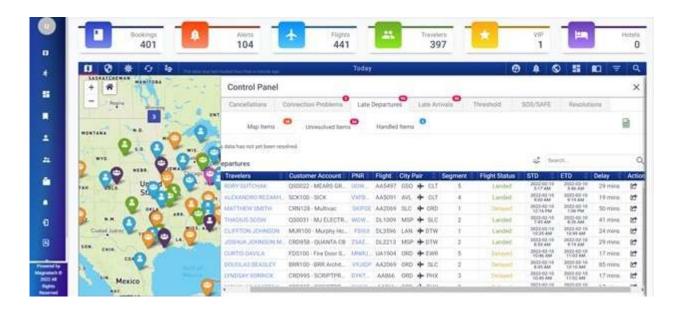

## **Employee Safety While Travelling**

Let Uniglobe Travel help you with the appropriate protocols that will protect your travellers' safety, health, and security when on the road. Our comprehensive Duty of Care solution includes advisories, real-time location awareness, and reporting services which help eliminate the inherent travel risks your program will face. Uniglobe provides essential tools for your account's compliance with duty of care responsibilities. Manage your account's liability by insisting travellers book through your Uniglobe Travel Program.